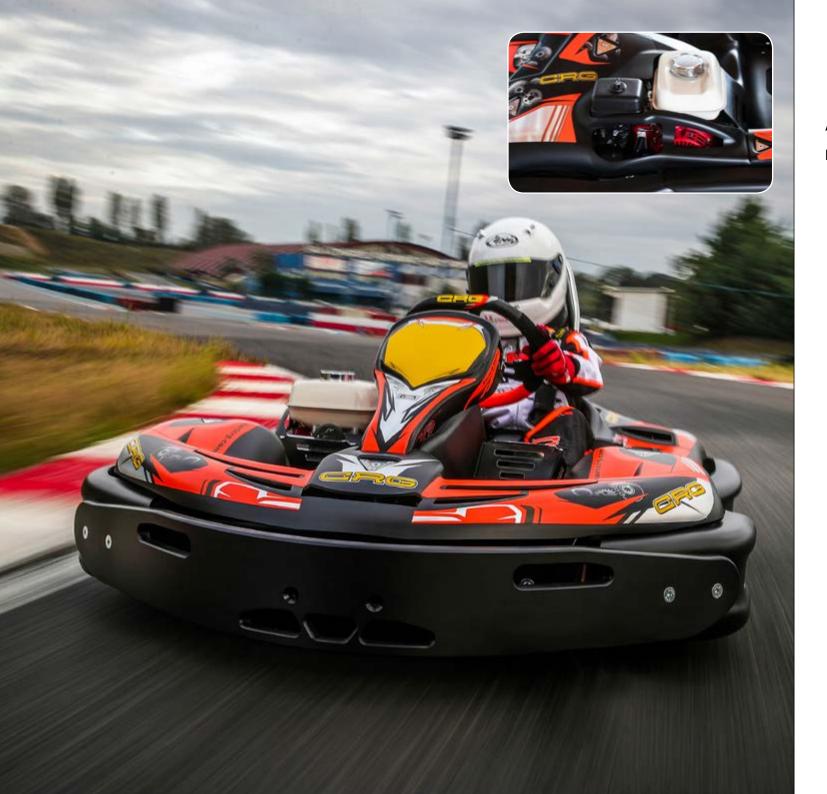

UCH AS THE CARDAN JOINT ON THE
STEERING SHAFT AND AN EASY TO USE
PEDAL ADJUSTMENT HANDLE SHOWN
IN THE PHOTO).







#### RELIABILITY

IAS: IMPACT ABSORPTION SYSTEM.
A REVOLUTIONARY IMPACT ABSORPTION
SYSTEM, SIMPLE BUT INGENIOUS,
ENABLES THE CENTURION KARTS TO
RECEIVE IMPACTS IN AN INNOVATIVE
WAY. THIS SOLUTION PAVED THE ROAD
TO A NEW GENERATION OF RENTAL
KARTS SOLD IN EVERY PART OF THE
WORLD. THE FRAME COMES WITH A 6
MONTH WARRANTY.



## LOW MAINTENANCE

BESIDES BEING FAST AND HIGH-PER-FORMING, RENTAL KARTS SHOULD BE RELIABLE AND DURABLE. THIS IS WHY CRG HAS EQUIPPED EVERY MODEL IN THE CENTURION LINE, INCLUDING THE MINI, WITH HYDRAULIC SELF-VENTILATED BRAKES THAT INCLUDE A GAS SHUT-OFF FUNCTION, WHICH AUTOMATICALLY ACTIVATES WHEN THE DRIVER STEPS ON GAS AND BRAKES AT THE SAME TIME.







# ENGINES

AVAILABLE WITH HONDA GX120 ENGINE.