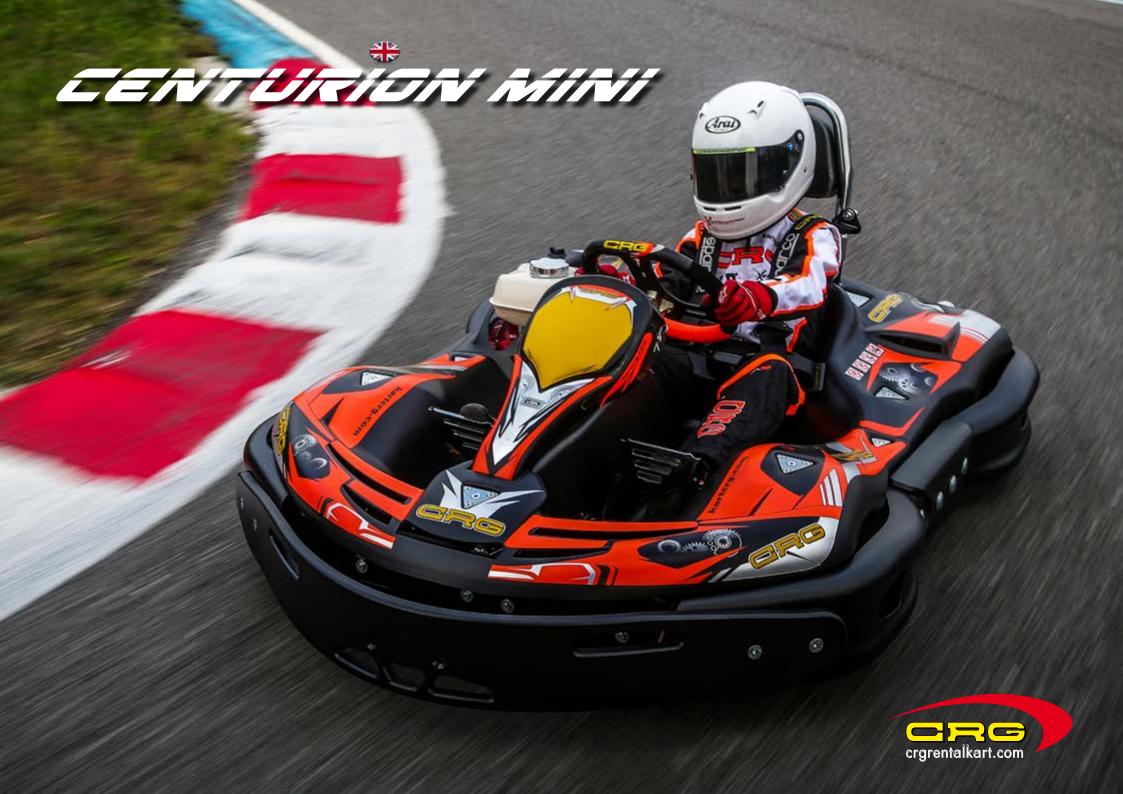

### SAFETY FIRST

FOR CRG, SAFETY IS NOT AN OPTION, IT'S A MUST. THIS IS TRUE FOR ALL PRODUCTS AND ESPECIALLY FOR THE MODEL MADE FOR THE YOUNGEST DRIVERS (AGES 7-12). IN FACT, THE CENTURION MINI IS EQUIPPED WITH A FIXED SEAT INTEGRATED INTO THE CHASSIS AND A ROLL-BAR WITH FOUR-POINT SEAT BELTS.

### COMFORT

THE CENTURION MINI'S QUICK
AND EASY RETURN-SPRING PEDAL
ADJUSTMENT SYSTEM ALLOWS
DRIVERS OF ALL SIZES TO ENJOY
A SAFE AND COMFORTABLE
DRIVING EXPERIENCE.