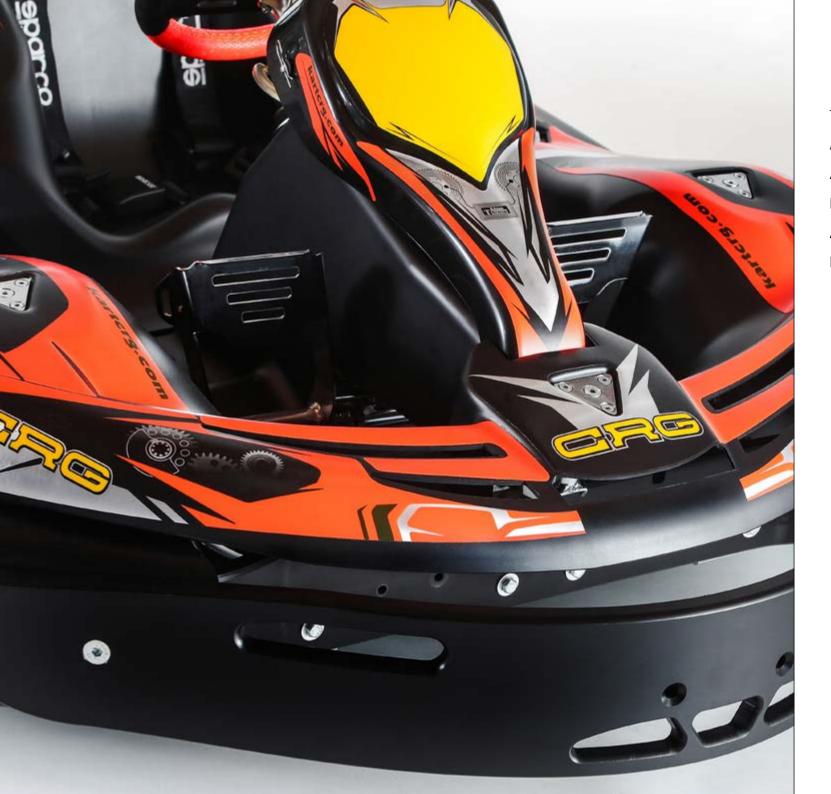

#### RELIABILITY

IAS: IMPACT ABSORPTION SYSTEM.
A REVOLUTIONARY IMPACT ABSORPTION
SYSTEM, SIMPLE BUT INGENIOUS,
ENABLES THE CENTURION KARTS TO
RECEIVE IMPACTS IN AN INNOVATIVE
WAY. THIS SOLUTION PAVED THE ROAD
TO A NEW GENERATION OF RENTAL
KARTS SOLD IN EVERY PART OF THE
WORLD. THE FRAME COMES WITH A 6
MONTH WARRANTY.