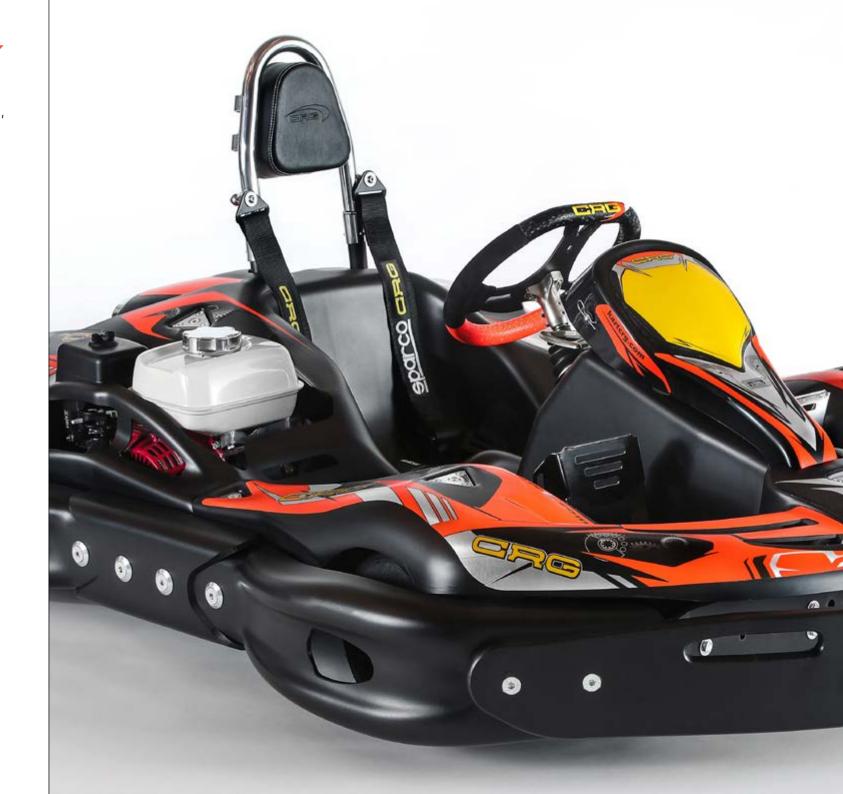

### SAFETY FIRST

FOR CRG, SAFETY IS NOT AN OPTION, IT'S A MUST. THIS IS TRUE FOR ALL PRODUCTS AND ESPECIALLY FOR THE MODEL MADE FOR THE YOUNGEST DRIVERS (AGES 7-12). IN FACT, THE CENTURION MINI IS EQUIPPED WITH A FIXED SEAT INTEGRATED INTO THE CHASSIS AND A ROLL-BAR WITH FOUR-POINT SEAT BELTS.

#### RELIABILITY

IAS: IMPACT ABSORPTION SYSTEM.
A REVOLUTIONARY IMPACT ABSORPTION
SYSTEM, SIMPLE BUT INGENIOUS,
ENABLES THE CENTURION KARTS TO
RECEIVE IMPACTS IN AN INNOVATIVE
WAY. THIS SOLUTION PAVED THE ROAD
TO A NEW GENERATION OF RENTAL
KARTS SOLD IN EVERY PART OF THE
WORLD. THE FRAME COMES WITH A 6
MONTH WARRANTY.